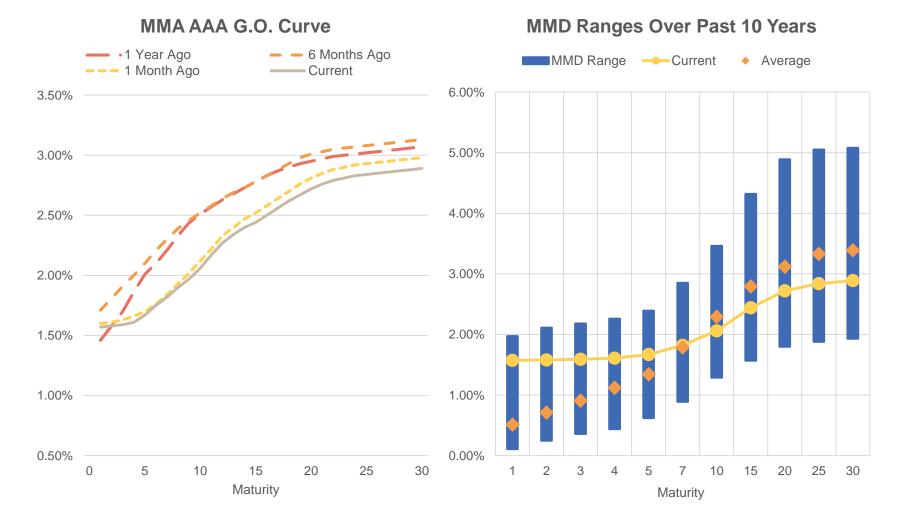

### **Municipal Market Interest Rates**

#### 4.50% 4.00% 3.50% 3.00% 2.50% 2.00% 1.50% 1.00% 0.50% Mar 2015 Jun 2015 5ep 2015 Mar 2016 Jun 2016 5ep 2016 Mar 2018 Jun 2018 Jun 2017 Nor 2014 JUN 2014 Sep 2014 Dec 2014 Mar 2017 6 5ep 2018 Dec 2018 Nat 2019 5ep 201 30 Year AAA MMD 10 Year AAA MMD 20 Year AAA MMD 10 Year AAA MMD 20 Year AAA MMD 30 Year AAA MMD Current: 3/11/2019 2.06% 2.72% 2.89% Average: 2014 - 2019 2.11% 2.75% 2.93% Difference -5 bps -3 bps -4 bps

#### Market Yields: March 2014 to Present