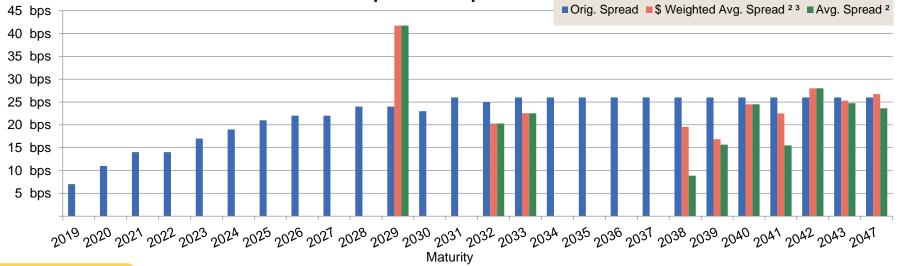

# IV. Exhibit A – Secondary Trade Analysis (Series 2019)

## **General Obligation School Bonds, Series 2019**

|                                                                                                                                                                                                                         |                                                                                                                                                                                                                   | Or                                                                                                                                                                               | riginal Prici                                                                                                                                                                                                 | ng Informatio                                                                                                                                                                                                                                           | n       |                                                                                                                                                                                                                       |                               |                                                                |                                                                | Secon                                                                                                                                                                                                                                                                                                                                                                                                                                                                                                                                                                                                                                                                                                                                                                                                                                                                                                                                                                                                                                                                                                                                                                                                                                                 | dary Market                                                    | Statistics                                                   |                                                                                           |                                                                                                   |
|-------------------------------------------------------------------------------------------------------------------------------------------------------------------------------------------------------------------------|-------------------------------------------------------------------------------------------------------------------------------------------------------------------------------------------------------------------|----------------------------------------------------------------------------------------------------------------------------------------------------------------------------------|---------------------------------------------------------------------------------------------------------------------------------------------------------------------------------------------------------------|---------------------------------------------------------------------------------------------------------------------------------------------------------------------------------------------------------------------------------------------------------|---------|-----------------------------------------------------------------------------------------------------------------------------------------------------------------------------------------------------------------------|-------------------------------|----------------------------------------------------------------|----------------------------------------------------------------|-------------------------------------------------------------------------------------------------------------------------------------------------------------------------------------------------------------------------------------------------------------------------------------------------------------------------------------------------------------------------------------------------------------------------------------------------------------------------------------------------------------------------------------------------------------------------------------------------------------------------------------------------------------------------------------------------------------------------------------------------------------------------------------------------------------------------------------------------------------------------------------------------------------------------------------------------------------------------------------------------------------------------------------------------------------------------------------------------------------------------------------------------------------------------------------------------------------------------------------------------------|----------------------------------------------------------------|--------------------------------------------------------------|-------------------------------------------------------------------------------------------|---------------------------------------------------------------------------------------------------|
|                                                                                                                                                                                                                         |                                                                                                                                                                                                                   |                                                                                                                                                                                  | Reo                                                                                                                                                                                                           | ffering Scale                                                                                                                                                                                                                                           |         |                                                                                                                                                                                                                       |                               | Trades from 01-29-19 to 02-22-19                               |                                                                |                                                                                                                                                                                                                                                                                                                                                                                                                                                                                                                                                                                                                                                                                                                                                                                                                                                                                                                                                                                                                                                                                                                                                                                                                                                       |                                                                |                                                              |                                                                                           |                                                                                                   |
| Maturity                                                                                                                                                                                                                | Par (\$000)                                                                                                                                                                                                       | Coupon                                                                                                                                                                           | Yield                                                                                                                                                                                                         | Price                                                                                                                                                                                                                                                   | Insurer | MMD                                                                                                                                                                                                                   | Yield vs.<br>MMD <sup>2</sup> | Max Price                                                      | Total Volume<br>(\$000)                                        | # of Trades                                                                                                                                                                                                                                                                                                                                                                                                                                                                                                                                                                                                                                                                                                                                                                                                                                                                                                                                                                                                                                                                                                                                                                                                                                           | Avg. Price                                                     | Avg. Spread                                                  |                                                                                           | \$ Weighted<br>Avg. Spread <sup>2 3</sup>                                                         |
| Maturity 7/1/2019 7/1/2020 7/1/2021 7/1/2022 7/1/2023 7/1/2024 7/1/2025 7/1/2026 7/1/2027 7/1/2028 7/1/2030 7/1/2030 7/1/2031 7/1/2031 7/1/2032 7/1/2033 7/1/2034 7/1/2035 7/1/2036 7/1/2038 7/1/2038 7/1/2039 7/1/2040 | Par (\$000)<br>1,120<br>2,975<br>3,120<br>3,280<br>3,440<br>3,615<br>3,795<br>3,985<br>4,185<br>4,395<br>4,610<br>4,845<br>5,085<br>5,340<br>5,605<br>5,885<br>6,180<br>6,490<br>6,815<br>7,155<br>7,510<br>7,890 | Coupon<br>5.000%<br>5.000%<br>5.000%<br>5.000%<br>5.000%<br>5.000%<br>5.000%<br>5.000%<br>5.000%<br>5.000%<br>5.000%<br>5.000%<br>5.000%<br>5.000%<br>5.000%<br>5.000%<br>5.000% | Yield<br>1.740%<br>1.780%<br>1.830%<br>1.850%<br>1.920%<br>2.000%<br>2.080%<br>2.460%<br>2.460%<br>2.570%<br>2.690%<br>2.750%<br>2.830%<br>2.890%<br>2.890%<br>3.020%<br>3.020%<br>3.140%<br>3.190%<br>3.230% | Price<br>101.237<br>104.378<br>107.357<br>110.282<br>112.886<br>115.236<br>117.368<br>119.283<br>120.901<br>122.101<br>121.164<br>120.143<br>119.040<br>118.494<br>117.769<br>117.230<br>116.603<br>116.070<br>115.539<br>115.012<br>114.574<br>114.226 | Insurer | MMD<br>1.670%<br>1.670%<br>1.670%<br>1.710%<br>1.750%<br>1.810%<br>1.870%<br>1.940%<br>2.030%<br>2.120%<br>2.220%<br>2.340%<br>2.430%<br>2.500%<br>2.570%<br>2.630%<br>2.700%<br>2.760%<br>2.880%<br>2.930%<br>2.970% |                               | 120.013<br>119.895<br>118.975<br>118.886<br>116.159<br>115.004 | (\$000)<br>50<br>18,540<br>10,000<br>11,360<br>7,510<br>31,560 | no-trades<br>no-trades<br>no-trades<br>no-trades<br>no-trades<br>no-trades<br>no-trades<br>no-trades<br>no-trades<br>no-trades<br>no-trades<br>no-trades<br>no-trades<br>no-trades<br>no-trades<br>no-trades<br>no-trades<br>no-trades<br>no-trades<br>no-trades<br>no-trades<br>no-trades<br>no-trades<br>no-trades<br>no-trades<br>no-trades<br>no-trades<br>no-trades<br>no-trades<br>no-trades<br>no-trades<br>no-trades<br>no-trades<br>no-trades<br>no-trades<br>no-trades<br>no-trades<br>no-trades<br>no-trades<br>no-trades<br>no-trades<br>no-trades<br>no-trades<br>no-trades<br>no-trades<br>no-trades<br>no-trades<br>no-trades<br>no-trades<br>no-trades<br>no-trades<br>no-trades<br>no-trades<br>no-trades<br>no-trades<br>no-trades<br>no-trades<br>no-trades<br>no-trades<br>no-trades<br>no-trades<br>no-trades<br>no-trades<br>no-trades<br>no-trades<br>no-trades<br>no-trades<br>no-trades<br>no-trades<br>no-trades<br>no-trades<br>no-trades<br>no-trades<br>no-trades<br>no-trades<br>no-trades<br>no-trades<br>no-trades<br>no-trades<br>no-trades<br>no-trades<br>no-trades<br>no-trades<br>no-trades<br>no-trades<br>no-trades<br>no-trades<br>no-trades<br>no-trades<br>no-trades<br>no-trades<br>no-trades<br>no-trades | 119.888<br>119.595<br>118.925<br>117.562<br>115.864<br>114.960 | 2<br>42 bps<br>20 bps<br>23 bps<br>9 bps<br>16 bps<br>25 bps | Avg. Price <sup>3</sup><br>119.888<br>119.595<br>118.925<br>116.568<br>115.857<br>114.960 | Avg. Spread <sup>2</sup> <sup>3</sup><br>42 bps<br>20 bps<br>23 bps<br>23 bps<br>17 bps<br>25 bps |
| 7/1/2041                                                                                                                                                                                                                | 8,280                                                                                                                                                                                                             | 5.000%                                                                                                                                                                           | 3.250%                                                                                                                                                                                                        | 114.052                                                                                                                                                                                                                                                 |         | 2.990%                                                                                                                                                                                                                | 26 bps                        | 116.803<br>114.313                                             | 5,255                                                          | 4                                                                                                                                                                                                                                                                                                                                                                                                                                                                                                                                                                                                                                                                                                                                                                                                                                                                                                                                                                                                                                                                                                                                                                                                                                                     | 115.755<br>114.313                                             | 15 bps                                                       | 115.176<br>114.313                                                                        | 23 bps                                                                                            |
| 7/1/2042<br>7/1/2043<br>7/1/2047                                                                                                                                                                                        | 8,695<br>9,130<br>41,325                                                                                                                                                                                          | 5.000%<br>5.000%<br>5.000%                                                                                                                                                       | 3.270%<br>3.290%<br>3.330%                                                                                                                                                                                    | 113.878<br>113.705<br>113.360                                                                                                                                                                                                                           |         | 3.010%<br>3.030%<br>3.070%                                                                                                                                                                                            | 26 bps<br>26 bps<br>26 bps    | 114.313<br>114.787<br>115.328                                  | 8,695<br>24,130<br>94,075                                      | 1<br>4<br>14                                                                                                                                                                                                                                                                                                                                                                                                                                                                                                                                                                                                                                                                                                                                                                                                                                                                                                                                                                                                                                                                                                                                                                                                                                          | 114.313<br>114.581<br>114.303                                  | 28 bps<br>25 bps<br>24 bps                                   | 114.313<br>114.505<br>114.150                                                             | 28 bps<br>25 bps<br>27 bps                                                                        |

<sup>1</sup>Excludes Original Issue Trades (trades on first trading day at Original Issue Price)

<sup>2</sup>All Spreads based on end of day MMD rates.

<sup>3</sup>Per MSRB reporting requirements, some trades may only be reported as > \$1mm.